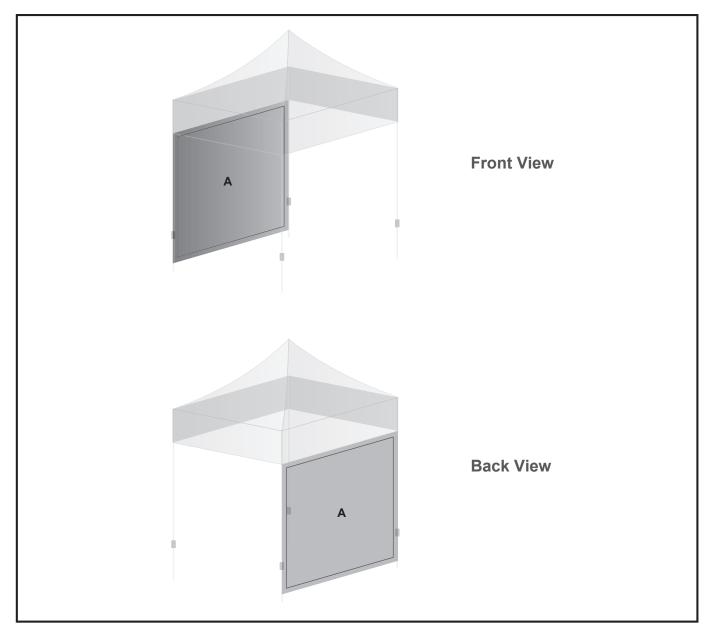

## Ovation Gazebo 2x2m - 1 Full Wall Skin

## **Branding Options:**

Position: A - Full wall

Size: 2100mm wide x 2060mm high